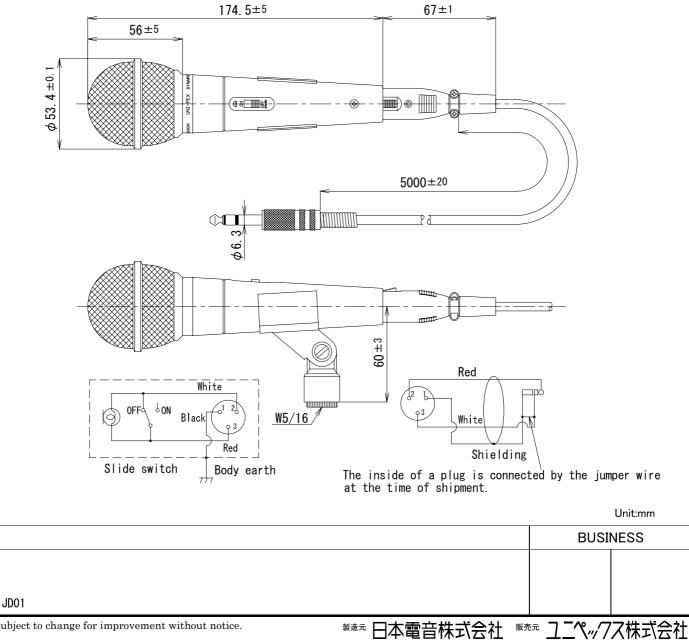

## DYNAMIC MICROPHONE

MD-53

| IMPEDANCE           | 600 $\Omega~\pm$ 20% Balanced (at 1kHz) (Unbalanced connection at the time of shipment) |
|---------------------|-----------------------------------------------------------------------------------------|
| SENSITIVITY         | -56dB $\pm$ 3dB(at 1kHz,0dB=1V/Pa=0.1V/ $\mu$ bar)                                      |
| FREQUENCY RESPONSE  | 70Hz~12kHz (at 1kHz, Deviation within +12dB −12dB)                                      |
| DIRECTIVITY         | Unidirectional                                                                          |
| FINISH              | All metal: (Head) Black paint, (body) Black with paint                                  |
| DIMENSIONS          | $\phi$ 53.4 (Daim.) × 174.5 (L) mm (without connector)                                  |
| MASS                | Approx. 570g (Approx. 250g without cord, without accessories)                           |
| ADDITIONAL FEATURE  | Built-in on/off talk switch and windshield                                              |
| ACCESSORIES         | Cord: 5m long with Phone plug $\times$ 1, Stand adapter(W5/16) $\times$ 1,              |
|                     | Instruction manual × 1                                                                  |
| APPLICABLE STANDARD | JIS C 5502 Microphone                                                                   |
|                     |                                                                                         |