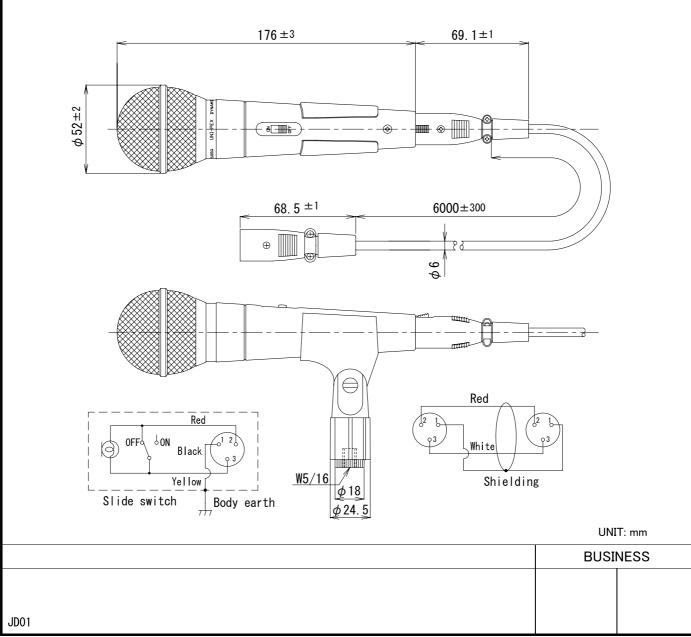

## MD-56T

IMPEDANCE  $600 \Omega \pm 30\%$  Balanced (at 1kHz)

SENSITIVITY  $-52 dB \pm 3 dB (at 1 kHz, 0 dB = 1 V/Pa = 0.1 V/ \mu bar)$ FREQUENCY RESPONSE  $50 Hz \sim 15 kHz (at 1 kHz, Deviation within + 12 dB - 15 dB)$ 

DIRECTIVITY Uni-directional

FINISH All metal: (Head) Metallic gray with paint, (body) Metallic gray with paint

DIMENSIONS  $\phi$  52 (Daim.) × 176 (L) mm (without connector)

MASS Approx. 580g (Approx. 260g without cord, without accessories)

ADDITIONAL FEATURE Built-in on/off talk switch and windshield

ACCESSORIES Cord: 6m long with Cannon plug XLR-3-12C × 1, Stand adapter(W5/16) × 1,

Instruction manual × 1

APPLICABLE STANDARD JIS C 5502 Microphone