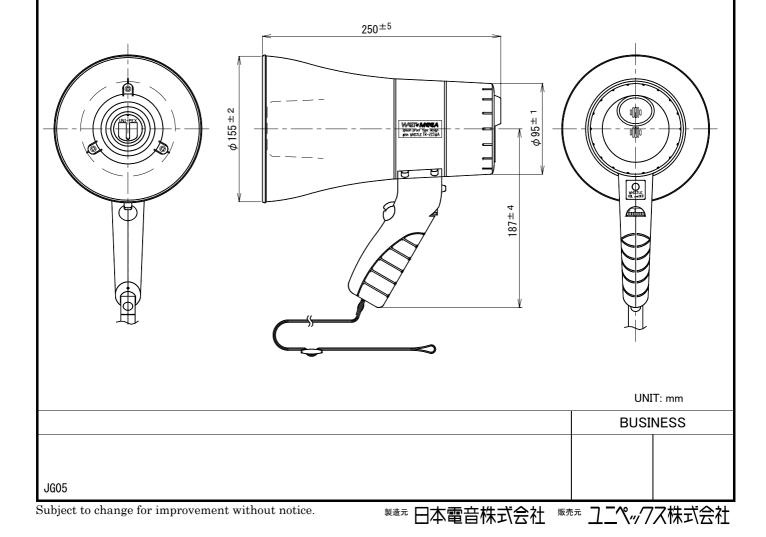

## TR-215WA

POWER SUPLY OUTPUT WHISTLE FRQUENCY SOUND COVERAGE BATTERY POWER DURATION DIMENSIONS FINISH

MASS WATER PROTECTION GRADE ACCESSORY R6PU/AA-size dry cells 6 pcs. Rated 6W, Maximum 10W Basic: 2.6kHz, Modulation: 20Hz Voice signal: Approx. 250m (JEITA), Whistle: Approx. 315m (JEITA) Voice signal: Approx. 10hours (JEITA), Whistle: Approx. 30minutes (JEITA)  $\phi$  155mm(horn dia.) x 250mm(total length) Horn mouth: ASA resin, Yellow (Munsell 5 Y9/8) Body/Grip: ASA resin, Grey (Munsell 3.5 B5.5/0.5) Approx. 630g (without batteries) JIS C 0920 (=IEC 60529, IP65) Instruction Manual X 1