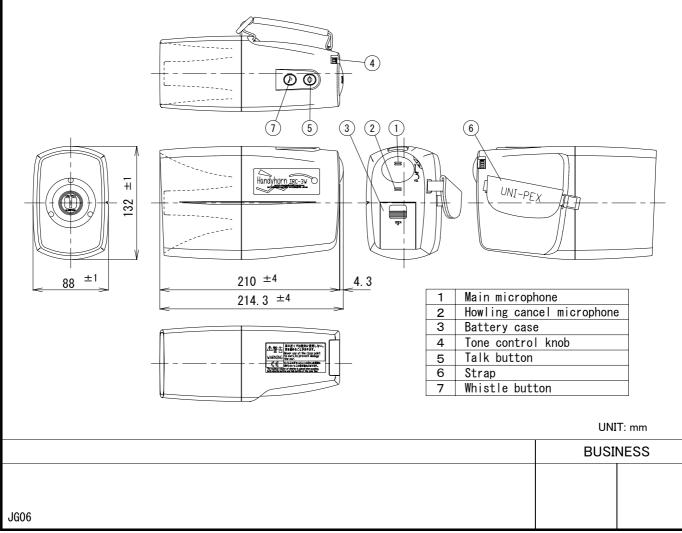

## TRC-3W

POWER SUPPLY RATED OUTPUT MAX. OUTPUT SOUND COVERAGE

BATTERY POWER DURATION

FREQUENCY RESPONSE WHISTLE FREQUENCY FINISH CALIBER DIMENSIONS EXTERNAL DIMENSIONS MASS ACCESSORIES R6PU (AA size Dry cell battery) × 4 3W 4W Voice signal: Approx. 100m (JEITA) Whistle (min.): Approx. 50m (JEITA) Whistle (max.): Approx. 125m (JEITA) Voice signal: Approx. 10 hours (JEITA) Whistle (min.): Approx. 180 minutes (JEITA) Whistle (max.): Approx. 40 minutes (JEITA) 700Hz ~ 5kHz (Deviation 26dB Max.) Basic: Approx. 3kHz, Modulation: 20Hz (ASA resin): White (Munsell approx. 10Y9/1) 79(W) X 123(H) mm 88(W) X 132(H) X 214(D) mm (Excluding strap) Approx. 600g (Without Battery) Instruction Manual  $\times$  1